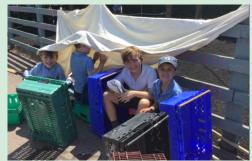

# For den building

Netting Tarpaulin Foam sheets, camping roll mats/yoga mats Wooden poles, large sticks Large pegs

### Large loose parts

Cable drums all sizes
Large and small planks of wood – decking, scaffold boards
Wooden pallets
Crates – milk, bread, grocery
Small road barriers
Plastic barrels
Tunnels/fishing nets
Pushchairs/prams