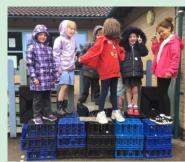

### Large loose parts

Cable drums all sizes
Large and small planks of wood – decking, scaffold boards
Wooden pallets
Crates – milk, bread, grocery
Small road barriers
Plastic barrels
Tunnels/fishing nets
Pushchairs/prams