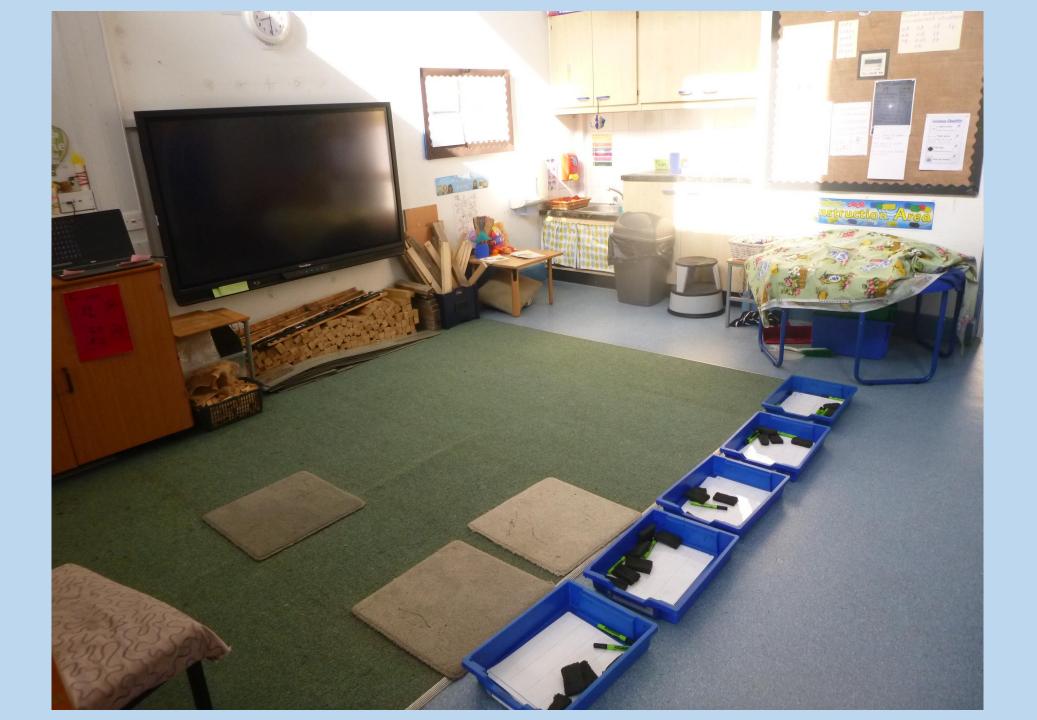

#### Kittens Class

#### Kittens Class

Hang your coat up under your name peg.

Put your book bag in the box that matches your house colour.

Put your water bottle on the rack.