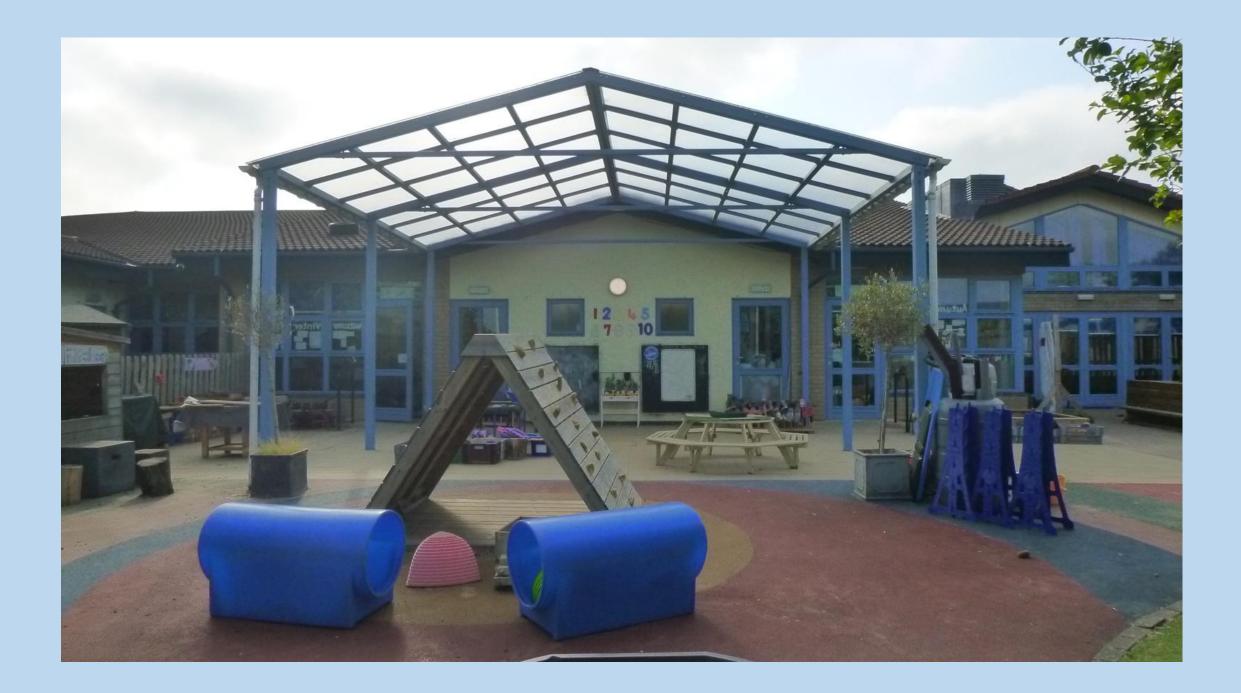

#### Welcome to Pendragon Primary School



#### Mrs Samuels Headteacher



Mrs Parsons Deputy Head Mrs Dailly SENDCo



Mrs Willmore



#### Kittens Class



#### Kittens



You can find our gate at the front of the school near to the bike sheds.



#### You will arrive at school through this gate.

#### Kittens Class





Hang your coat up under your name peg.

Put your book bag in the box that matches your house colour.

Put your water bottle on the rack.













#### Role play area



#### Outdoor Area









### Water Play



#### Wild Area





# School hall



This is where you will have assembly and do PE.

# Activity Space



This is where you will eat your lunch.

#### The Haven



Through the gate is our wild area known as 'The Haven'. We visit here every week as part of our outdoor learning.



### School uniform





Uniform can be purchased from any local supermarket or ordered online via the school website. <u>http://www.pendragon.cambs.sch.uk/website/uniform/665539</u>





Uniform can be purchased from any local supermarket or ordered online via the school website. <u>http://www.pendragon.cambs.sch.uk/website/uniform/665539</u>

#### The school field



This is where you will have your morning playtime and lunch time break outside.

#### Lower playground and Dragon



This