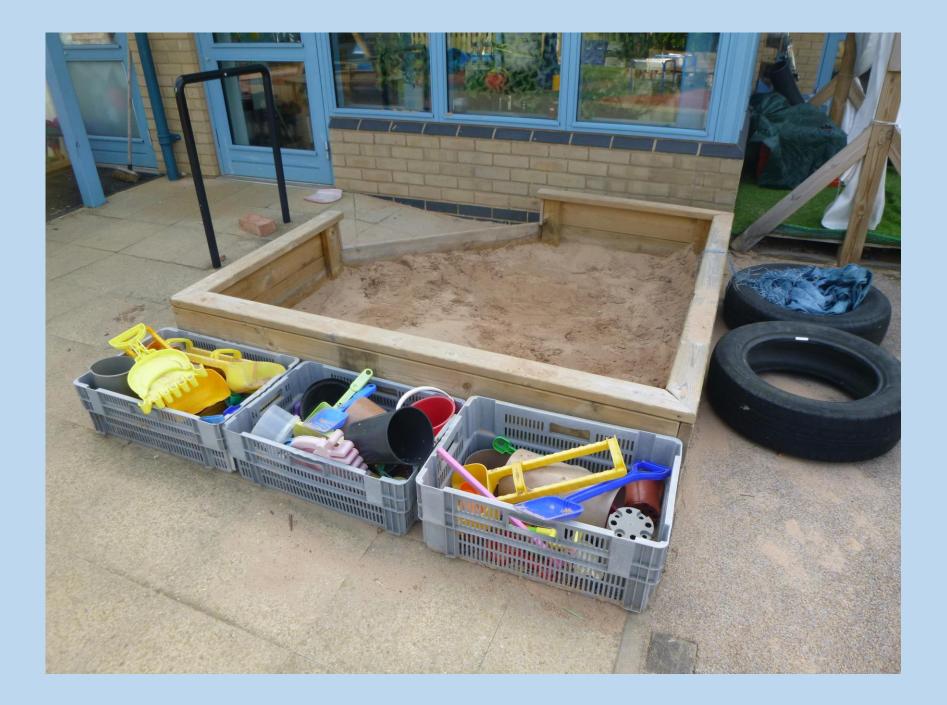

#### Welcome to Pendragon Primary School



#### Mrs Samuels Headteacher



Mrs Parsons Deputy Head Mrs Dailly SENDCo



Mrs Willmore



#### Kittens Class



#### Kittens



You can find our gate at the front of the school near to the bike sheds.



#### You will arrive at school through this gate.

#### Kittens Class





Hang your coat up under your name peg.

Put your book bag in the box that matches your house colour.

Put your water bottle on the rack.













#### Role play area



#### Outdoor Area









### Water Play



#### Wild Area





# School hall



This is where you will have assembly and do PE.

# Activity Space



This is where you will eat your lunch.

#### The Haven



Through the gate is our wild area known as 'The Haven'. We visit here every week as part of our outdoor learning.



### School uniform





Uniform can be purchased from any local supermarket or ordered online via the school website. <u>http://www.pendragon.cambs.sch.uk/website/uniform/665539</u>





Uniform can be purchased from any local supermarket or ordered online via the school website. <u>http://www.pendragon.cambs.sch.uk/website/uniform/665539</u>

#### The school field



This is where you will have your morning playtime and lunch time break outside.

#### Lower playground and Dragon



This is