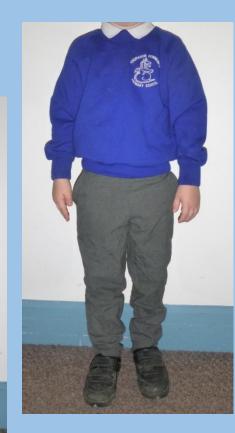

### School uniform

Uniform can be purchased from any local supermarket or ordered online via the school website. <u>http://www.pendragon.cambs.sch.uk/website/uniform/665539</u>

Uniform can be purchased from any local supermarket or ordered online via the school website. <u>http://www.pendragon.cambs.sch.uk/website/uniform/665539</u>