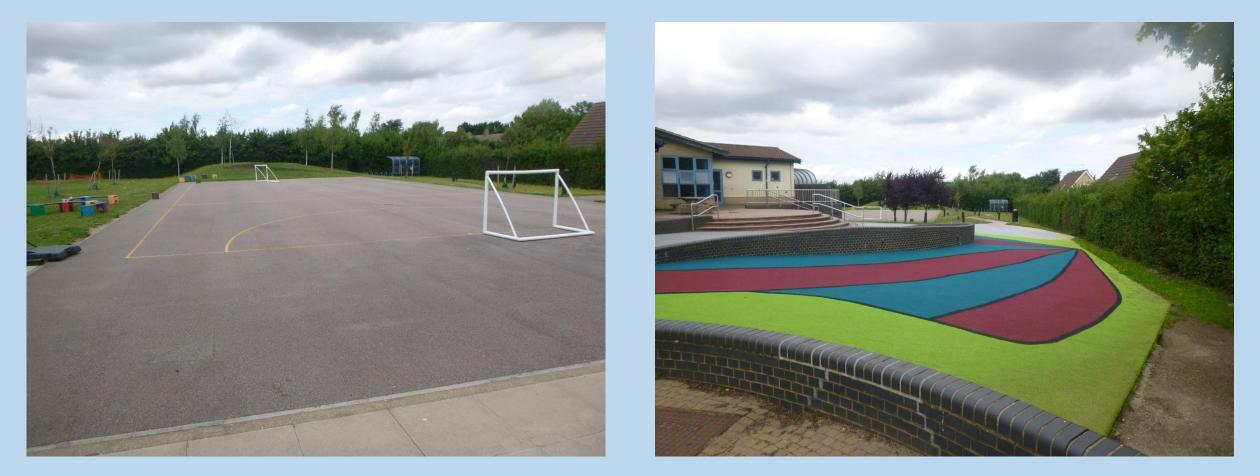

#### Lower playground and Dragon

This is where you will have your morning playtime and lunch time break outside.

# Upper playground

This is where you will have your morning playtime and lunch time break outside.