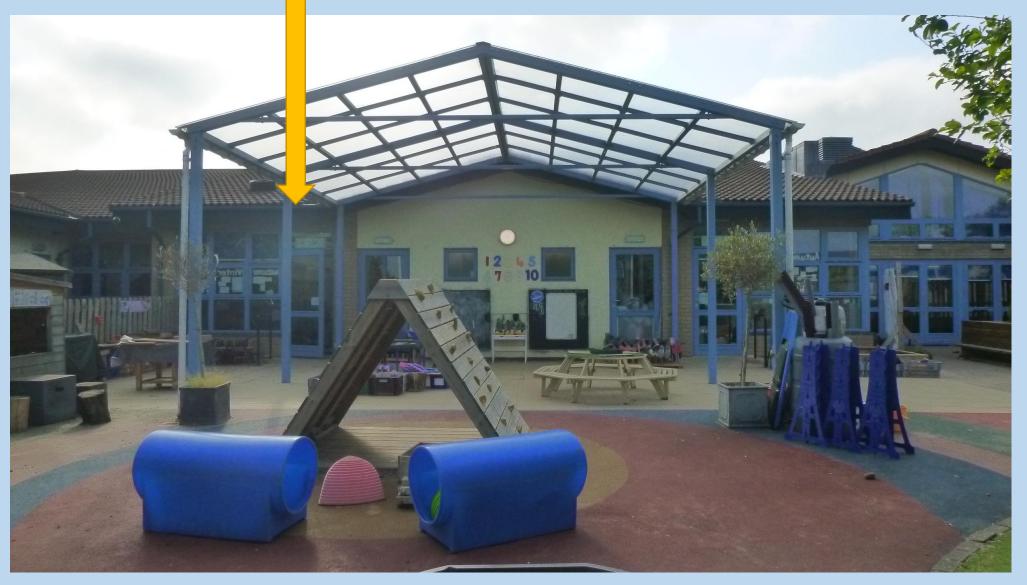

#### Welcome to Pendragon Primary School



#### Mrs Samuels Headteacher



Mrs Parsons Deputy Head Mrs Dailly SENDCo



Mrs Willmore



#### Kittens Class



#### Kittens



You can find our gate at the front of the school near to the bike sheds.



#### You will arrive at school through this gate.

#### Kittens Class





Hang your coat up under your name peg.

Put your book bag in the box that matches your house colour.

Put your water bottle on the rack.













#### Role play area



#### Outdoor Area









### Water Play



#### Wild Area





# School hall



This is where you will have assembly and do PE.

# Activity Space



This is where you will eat your lunch.

#### The Haven



Through the gate is our wild area known as 'The Haven'. We visit here every week as part of our outdoor learning.



### School uniform





Uniform can be purchased from any local supermarket or ordered online via the school website. <u>http://www.pendragon.cambs.sch.uk/website/uniform/665539</u>





Uniform can be purchased from any local supermarket or ordered online via the school website. <u>http://www.pe