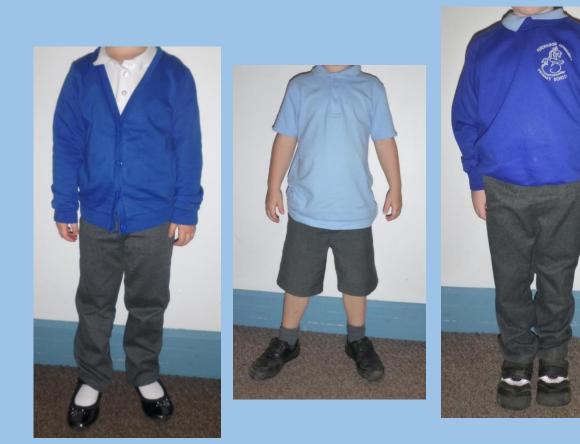

### School uniform

Uniform can be purchased from any local supermarket or ordered online via the school website. <u>http://www.pendragon.cambs.sch.uk/website/uniform/665539</u>

Uniform can be purchased from any local supermarket or ordered online via the school website. <u>http://www.pendragon.cambs.sch.uk/website/uniform/665539</u>