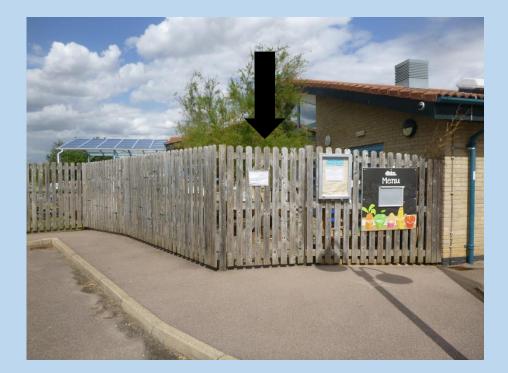

#### Kittens

You can find our gate at the front of the school near to the bike sheds.

#### You will arrive at school through this gate.