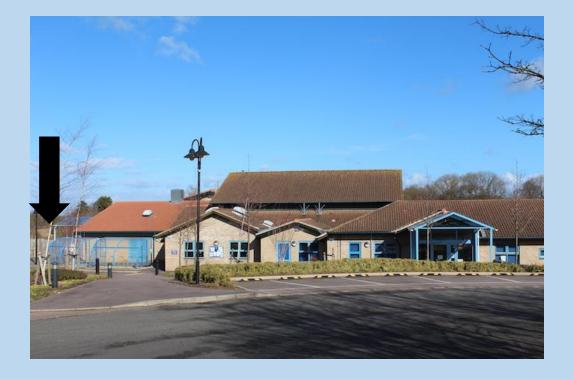

#### Kittens

You can find our gate at the front of the school near to the bike sheds.

#### You will arrive at school through this gate.