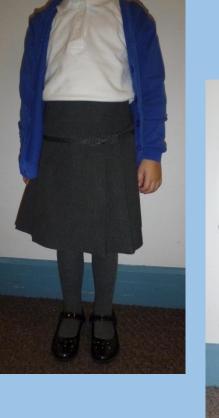

### School uniform

Uniform can be purchased from any local supermarket or ordered online via the school website. <u>http://www.pendragon.cambs.sch.uk/website/uniform/665539</u>

Uniform can be purchased from any local supermarket or ordered online via the school website. <u>http://www.pendragon.cambs.sch.uk/website/uniform/665539</u>