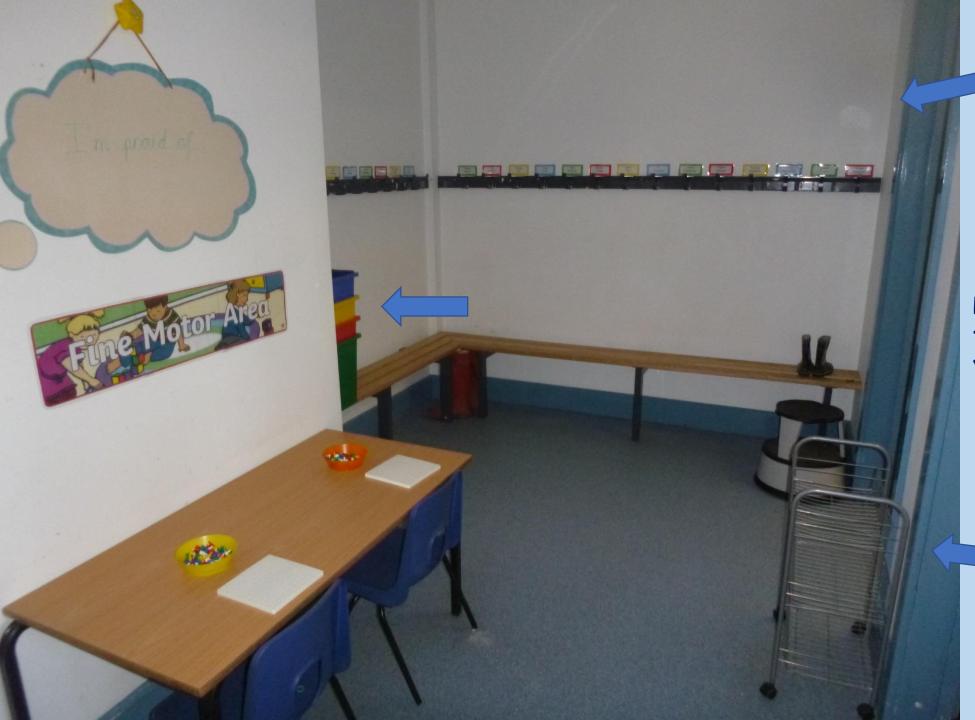

#### Kittens Class

#### Kittens Class

Hang your coat up under your name peg.

Put your book bag in the box that matches your house colour.

Put your water bottle on the rack.