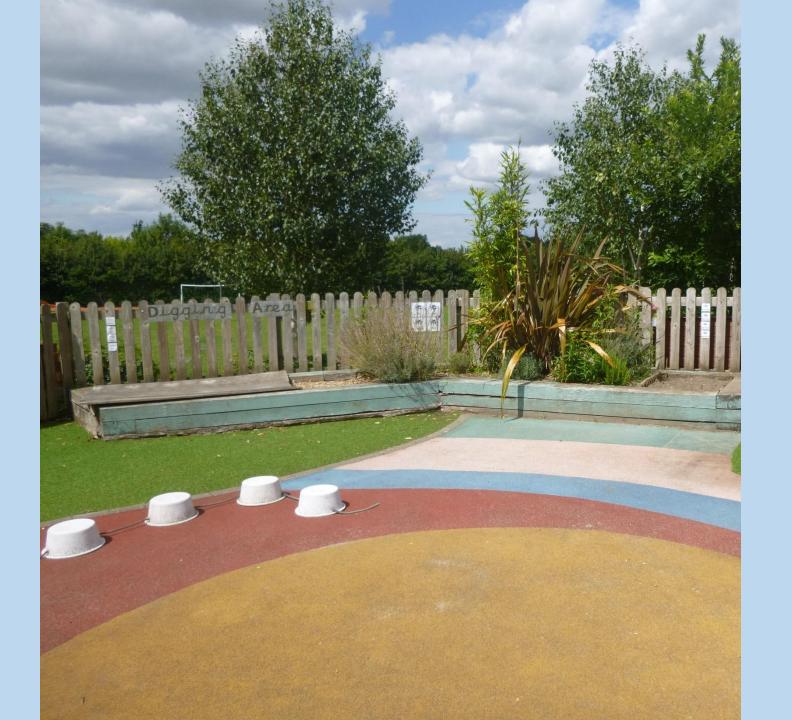

#### Wild Area

#### The Haven

Through the gate is our wild area known as 'The Haven'. We visit here every week as part of our outdoor learning.