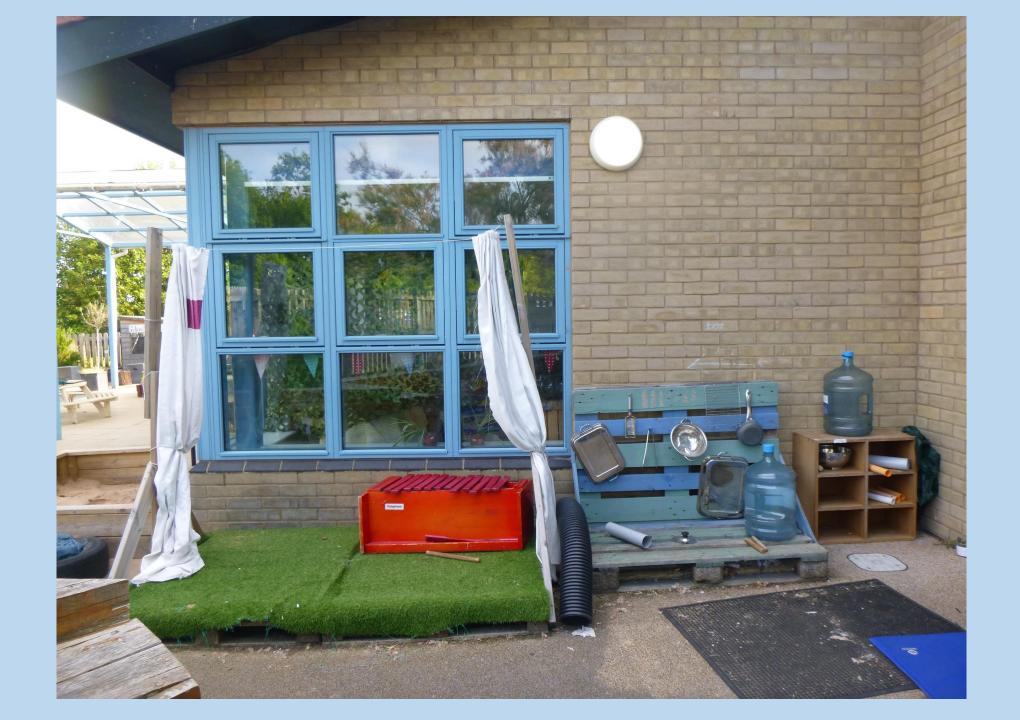

#### Welcome to Pendragon Primary School



#### Mrs Samuels Headteacher



Mrs Parsons Deputy Head Mrs Dailly SENDCo



Mrs Willmore



#### Kittens Class



#### Kittens



You can find our gate at the front of the school near to the bike sheds.



#### You will arrive at school through this gate.

#### Kittens Class





Hang your coat up under your name peg.

Put your book bag in the box that matches your house colour.

Put your water bottle on the rack.













#### Role play area



#### Outdoor Area









### Water Play



#### Wild Area





# School hall



This is where you will have assembly and do PE.

# Activity Space



This is where you will eat your lunch.

#### The Haven



Through the gate is our wild area known as 'The Haven'. We visit here every week as part of our outdoor learning.



### School uniform





Uniform can be purchased from any local supermarket or ordered online via the school website. <u>http://www.pendragon.cambs.sch.uk/website/uniform/665539</u>





Uniform can be purchased from any local supermarket or ordered online via the school website. <u>http://www.pendragon.cambs.sch.uk/website/uniform/665539</u>

#### The school field



This is where you will have your morning playtime and lunch time break outside.

#### Lower playground and Dragon



This is whe