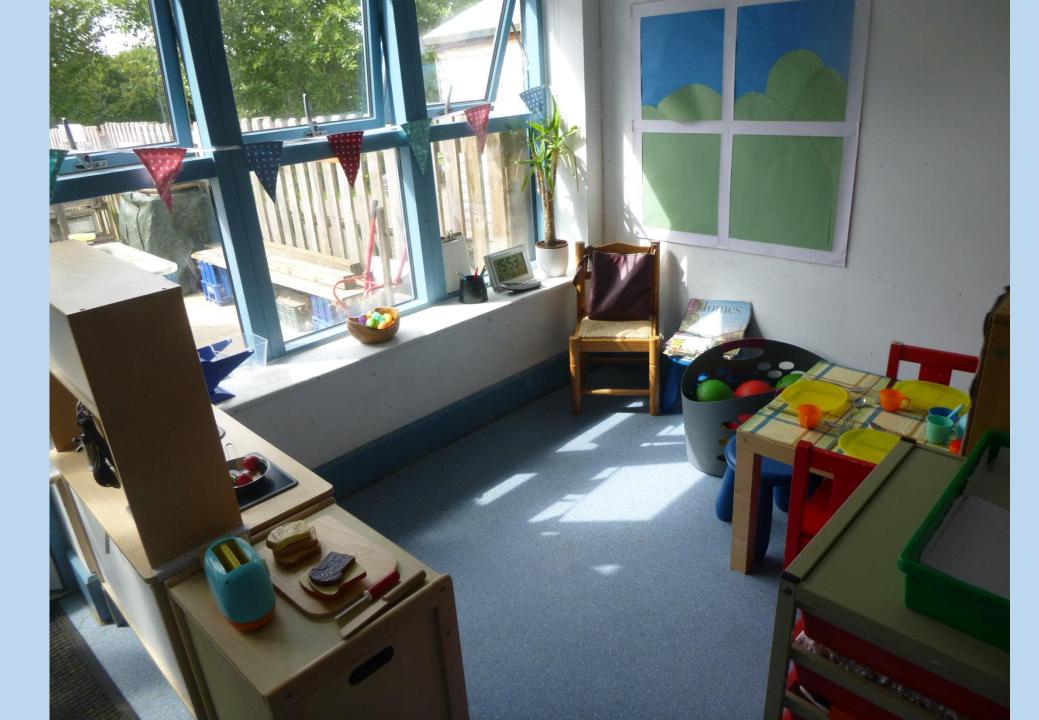

#### Welcome to Pendragon Primary School



#### Mrs Samuels Headteacher



Mrs Parsons Deputy Head Mrs Dailly SENDCo



Mrs Willmore



#### Kittens Class



#### Kittens



You can find our gate at the front of the school near to the bike sheds.



#### You will arrive at school through this gate.

#### Kittens Class





Hang your coat up under your name peg.

Put your book bag in the box that matches your house colour.

Put your water bottle on the rack.













#### Role play area



#### Outdoor Area









### Water Play



#### Wild Area





# School hall



This is where you will have assembly and do PE.

# Activity Space



This is where you will eat your lunch.

#### The Haven



Through the gate is our wild area known as 'The Haven'. We visit here every week as part of our outdoor learning.



### School uniform





Uniform can be purchased from any local supermarket or ordered online via the school website. <u>http://www.pendragon.cambs.sch.uk/website/uniform/665539</u>





Uniform can be purchased from any local supermarket or ordered online via the school website. <u>http://www.pendragon.cambs.sch.uk/website/uniform/665539</u>

#### The school field



This is where you will have your morning playtime and lunch time break outside.

#### Lower playgroun