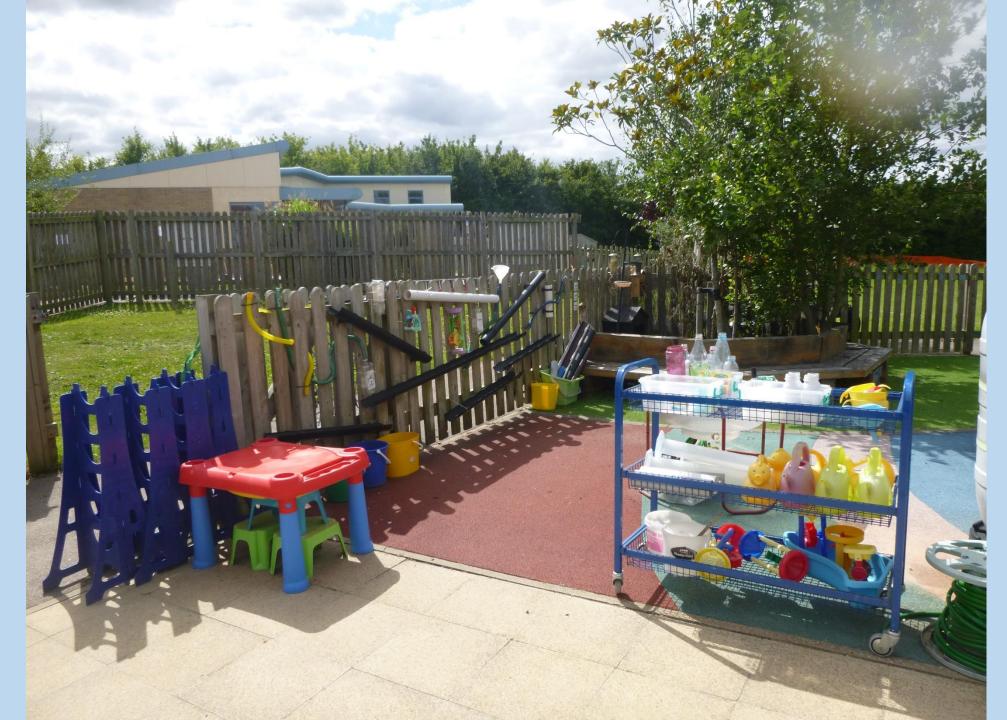

#### Welcome to Pendragon Primary School



#### Mrs Samuels Headteacher



Mrs Parsons Deputy Head Mrs Dailly SENDCo



Mrs Willmore



#### Kittens Class



#### Kittens



You can find our gate at the front of the school near to the bike sheds.



#### You will arrive at school through this gate.

#### Kittens Class





Hang your coat up under your name peg.

Put your book bag in the box that matches your house colour.

Put your water bottle on the rack.













#### Role play area



#### Outdoor Area









### Water Play



#### Wild Area





# School hall



This is where you will have assembly and do PE.

# Activity Space



This is where you will eat your lunch.

#### The Haven



Through the gate is our wild area known as 'The Haven'. We visit here every week as part of our outdoor learning.



### School uniform





Uniform can be purchased from any local supermarket or ordered online via the school website. <u>http://www.pendragon.cambs.sch.uk/website/uniform/665539</u>





Uniform can be purchased from any local supermarket or ordered online via the school website. <u>http://www.pendragon.cambs.sch.uk/website/uniform/665539</u>

#### The school field



This is where you will have your morning playtime and lunch time break outside.

#### Lower playground and Dragon



This is where you will have y