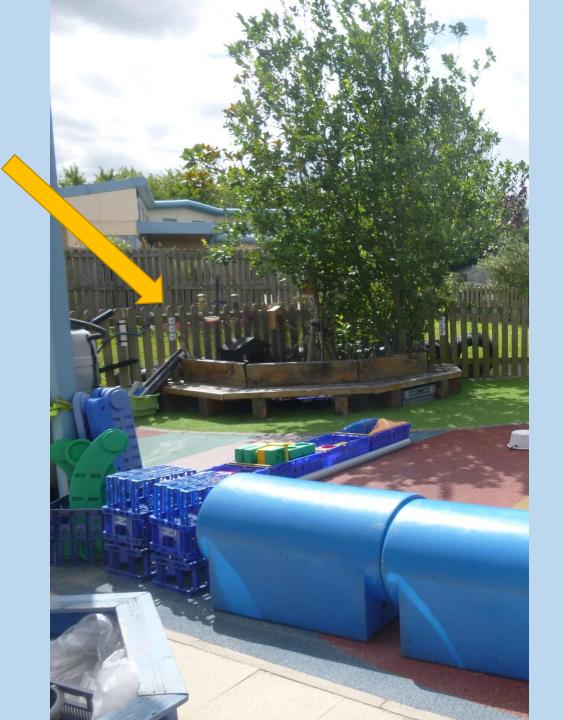

#### Outdoor Area

#### Wild Area

#### The Haven

Through the gate is our wild area known as 'The Haven'. We visit here every week as part of our outdoor learning.